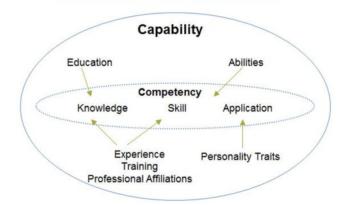

# People and Capability

Two distinct client customizable frameworks

Capability – for factors not immediately observable – CV data

Competency for observable knowledge and skills