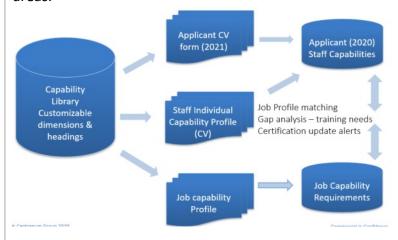

# People and Capability

Two distinct client customizable frameworks

Capability – for factors not immediately observable – CV data

Competency for observable knowledge and skills

#### Search, match and track Capabilities

Use the job analysis tool to identify capability requirements for each job role.

Gather Capability information from candidates and staff.

Compare required to actual to find gaps, best match to jobs, and expiring legal and mandatory credentials/certifications

- Use Job analysis wizard to create and update Job Capability Requirement Profiles
- Quickly and easily map competency requirements to job groups and specific job roles
- Capture rich CV data from staff and candidates, find the best match for any job or project
- Assess on job competence with validation and evidence
- Provide staff access to relevant job support and development materials
- Use Integrated L & D applications for planning, training delivery & management
- On demand information on capability/competency gaps, levels and development progress