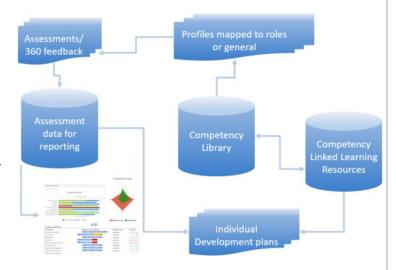

#### **Capability and Competency Frameworks**

Central Competency Library supports multiple competency frameworks arranged by customizable categories.

The Capability framework allows for customization on 3 levels - Heading , Sub Heading and Capability details

#### **Competency Management**

Use the competency mapping tool to map any type of competency (values based, core, leadership, functional/technical, clinical competencies) to general or job specific profiles.

A wide range of assessment options, including 360 feedback, gives unparalleled flexibility. Assessments can be created for multiple staff at once, minimising administrative time. Assessor assignment is easily managed and updated.

#### Integrated Learning & Development - close the gaps

Link all development resources to Capability and Competency frameworks to ensure strategic alignment.

Create development plans for job on boarding and automatically assign to individuals. Create individual action plans to close gaps. Track individual development plans and progress.

#### **Competency Analytics**

Individual assessment & feedback reports show current and historical competency levels and gaps.

An extensive range of consolidated reports provides information on competency levels, gaps and trends across the organization.